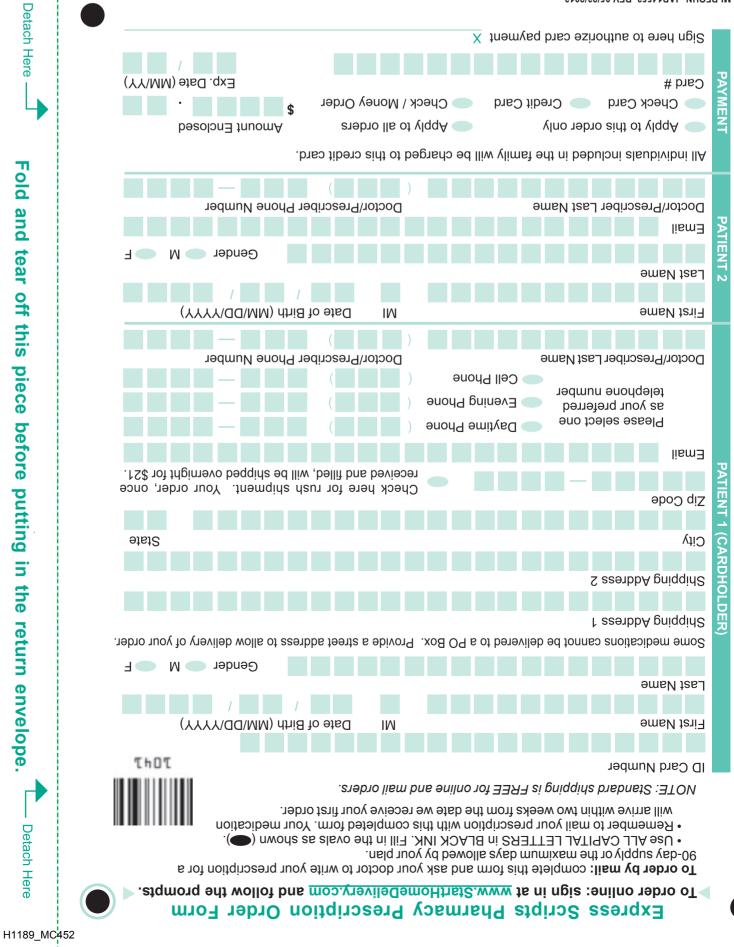

MLRFOHN JAB14553 REV 05/23/2013

Postage Required Post Office will not deliver without proper postage

MLRFOHN JAB14553 REV 05/23/2013

Moisten and fold this flap to seal return envelope.

| tions here:                                         |       | Prescription Medications not filled<br>through Express Scripts Pharmacy. | tions here:                                                              | OTHER            |
|-----------------------------------------------------|-------|--------------------------------------------------------------------------|--------------------------------------------------------------------------|------------------|
| List other Prescription Medica                      |       | No Other Prescriptions                                                   | List other Prescription Medica-                                          | <del>ا</del> ت   |
|                                                     |       |                                                                          |                                                                          | Ē                |
|                                                     |       | specify brand name and model.                                            |                                                                          |                  |
|                                                     |       | Device, Insulin Pump, Nebulizer) and                                     |                                                                          | $\leq$           |
|                                                     |       | Medical Devices (i.e., Glucose Testing                                   |                                                                          | G                |
| List Medical Devices here:                          |       | No Medical Devices                                                       | List Medical Devices here:                                               | DEVICES          |
|                                                     |       | Aspirin\Excedrin <sup>®</sup>                                            |                                                                          |                  |
|                                                     |       | <sup>®</sup> nintoM\ <sup>®</sup> evelA\ <sup>®</sup> livbA              |                                                                          | C                |
| on a regular basis:                                 |       | Acetaminophen/Tylenol®                                                   | on a regular basis:                                                      | I C              |
| List other OTC that you take                        |       | No Over-the-Counter Medications                                          | List other OTC that you take                                             |                  |
|                                                     |       | Thyroid: Low (244.9)                                                     |                                                                          |                  |
|                                                     |       | (9.104) hoiznefrendige                                                   |                                                                          |                  |
|                                                     |       | Hormone Replacement Therapy (627.9)                                      | 1                                                                        |                  |
|                                                     |       | High Cholesterol (272.9)                                                 | 1                                                                        | EALTH CONDITIONS |
|                                                     |       | Glaucoma (365.9)                                                         |                                                                          | -                |
|                                                     |       | GERD (530.81)                                                            |                                                                          | II               |
|                                                     |       | Epilepsy/Seizures (345.9)                                                |                                                                          | 2                |
|                                                     |       | Diabetes Type II (250.00)                                                |                                                                          |                  |
|                                                     |       | (10.025) I sype I (250.01)                                               |                                                                          | Ē                |
|                                                     |       | Depression (311)                                                         |                                                                          | E                |
|                                                     |       | Chronic Bronchitis or Emphysema (496)                                    |                                                                          | Ī                |
|                                                     |       | (9.594) smdteA                                                           |                                                                          | Z                |
| Conditions here:                                    |       | (9.3↑7) aitindhA                                                         | Conditions here:                                                         |                  |
| List other Health                                   |       | No Known Health Conditions                                               | List other Health                                                        |                  |
|                                                     |       | Tetracycline (i.e., Doxycycline, Minocycline)                            |                                                                          |                  |
|                                                     |       | Sulfa                                                                    |                                                                          | E                |
|                                                     |       | Penicillin                                                               |                                                                          | DRUG             |
|                                                     |       | Oxycodone (i.e., OxyContin <sup>®</sup> , Percocet <sup>®</sup> )        | -                                                                        |                  |
|                                                     |       | (nəxorqsu, inəforqudi,ə.i) sQIA2N                                        |                                                                          |                  |
|                                                     |       | Erythromycin, Biaxin <sup>®</sup> , Zithromax <sup>®</sup>               |                                                                          | ľ                |
|                                                     |       | Codeine                                                                  | -                                                                        |                  |
|                                                     |       | Cephalosporin (i.e., Keflex®, Cephalexin)                                | -                                                                        | ١̈́̈́̈́          |
|                                                     |       | niniqaA                                                                  | -                                                                        | G                |
|                                                     |       | Amoxicillin                                                              | -                                                                        | ALLERGIES        |
|                                                     |       | <b>No Knowh Allergies</b><br>Moretaminophen/Tylenol <sup>®</sup>         |                                                                          |                  |
| List other Allergies here:                          |       | No Know Allernies                                                        | List other Allergies here:                                               |                  |
|                                                     |       | related problems.                                                        |                                                                          |                  |
|                                                     |       | the pharmacy from detecting drug                                         |                                                                          |                  |
| Date of Birth (MM/DD/YYYY)                          |       | accurate information may prevent                                         | ate of Birth (MM/DD/YYYY)                                                | D                |
|                                                     |       | Failure to provide complete and                                          |                                                                          |                  |
| I want non-child resistant caps,<br>when available. |       | han stalanna ahirana at amilia 1                                         | <ul> <li>I want non-child resistant caps,<br/>when available.</li> </ul> |                  |
| area tretaises blida-roor trew l                    |       | patient identification.                                                  | ages tretsiser blids rog trew L                                          |                  |
| :e                                                  | MameN | Date of Birth is required for                                            | <br>:əɯ                                                                  | вN               |
| Patient 2                                           |       | 2405                                                                     | Patient 1 (Cardholder)                                                   |                  |
|                                                     |       |                                                                          |                                                                          |                  |
|                                                     |       |                                                                          |                                                                          |                  |

FDA approved generic medications will be dispensed when allowed by your doctor, subject to the terms outlined in your plan. I certify that all the information on this form is correct. I permit Express Scripts Inc. to release all information on this form concerning prescription orders to my plan sponsor, administrator or health plan for the purpose of payment, treatment or health care operations.

Signature Required X

More than two family members on your plan? On a separate sheet of paper, write the family member(s) name, date of birth, allergies and health conditions along with the name and phone number of their doctor/prescriber.

Please Note: Your order may be filled at any one of our Express Scripts Pharmacies located nationwide.